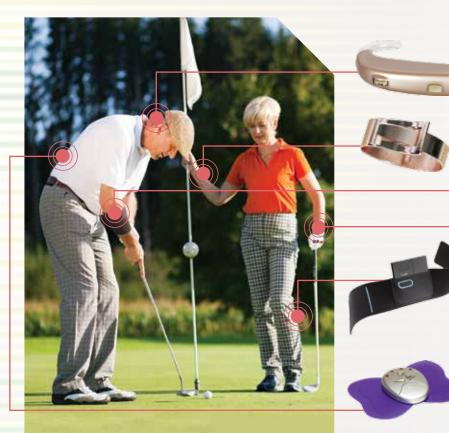

Successful wearable applications currently take on seventeen forms: anklet, armband/wristband, belt, bra, bracelet, contact lenses, chest mounted, earring, earpiece, glasses, glove, headphone, head mounted, necklace, ring, shoe and watch.