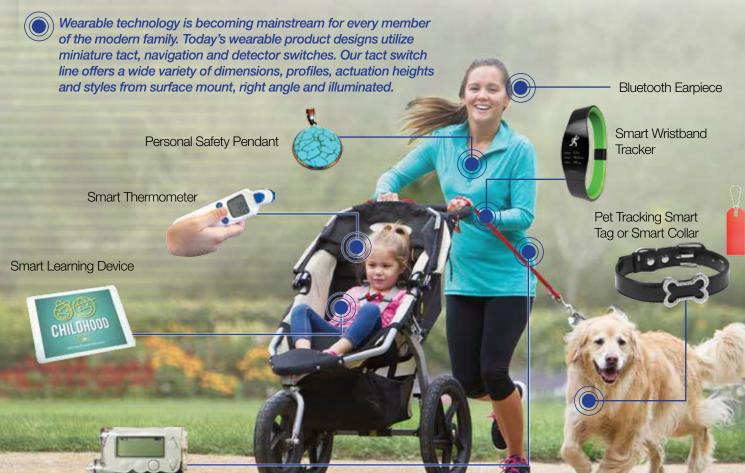

Switches for the WEARABLE TECHNOLOGY AND HANDHELD DEVICES MARKET

Cycling Helmet with directional light sensor

## BIG TECH, MINIATURE PACKAGE

Wearable devices can be worn all over the body and each location has a unique set of considerations to optimize for both form and function. Whether you require a tact switch that is surface mount, right angle actuation, illuminated or even a navigational switch or a detector switch for your application, E-Switch provides a wide range of miniature switches to fit nearly any compact product developed for the

## SMART GADGETS COME IN MANY FORMS

Besides offering kids and adults endless entertainment with virtual reality video games and helping improve your fitness program with tracking apps, wearable/handheld technology can filter your phone calls, provide personal safety aide, alert you to your baby's vital signs, monitor your home security, release stimuli to manage chronic pain and even track the family dog's whereabouts and his activity level.

Successful wearable applications currently take on seventeen forms: anklet, armband/wristband, belt, bra, bracelet, contact lenses, chest mounted, earring, earpiece, glasses, glove, headphone, head mounted, necklace, ring, shoe and watch.

Wearable technology extends the capabilities of the wearer in a wide range of situations. The wearer wants the wearable or handheld device to be discrete and accessible as though an extension of one's own body. Miniature and micro-miniature switches lend themselves to the compact design of the devices, which contributes to a seamless and positive user experience.