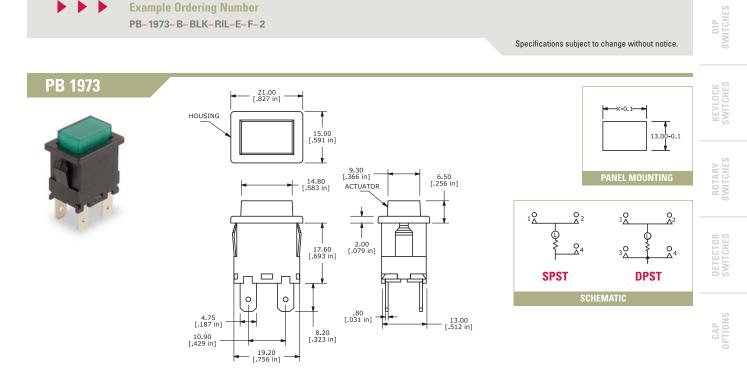

## **SERIES PB 1973 SWITCHES**

PUSHBUTTON SWITCHES - ILLUMINATED PANEL MOUNT

## SPECIFICATIONS Contact Rating: 15A @ 250 VAC UL listed 10A @ 125 VDC VDE listed Life Expectancy (Mechanical): ≥30,000 cycles Life Expectancy (Electrical): ≥10,000 cycles **Contact Resistance:** < 20mΩ Insulation Resistance: 1,000MΩ min. **Dielectric Strength:** > 1,500 volts Operating Temperature: -10°C to +55°C

| MATERIALS |  |
|-----------|--|
| Housing:  |  |
| Actuator: |  |

| Housing:        | Nylon                |
|-----------------|----------------------|
| Actuator:       | Polycarbonate        |
| Moving Contact: | Silver alloy         |
| Terminals:      | Brass, silver plated |