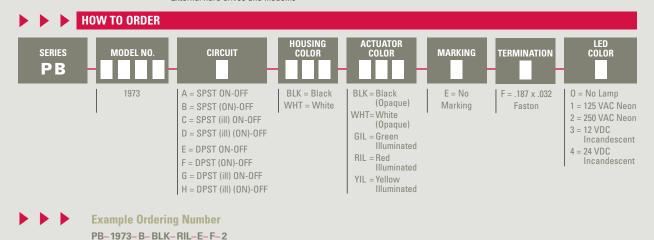

r options available
- Telecommunications Networking
- Computers/servers
- Performance audio Instrumentation
- Low power on/off designs
- External hard drives and modems

**APPLICATIONS/MARKETS** 

## SPECIFICATIONS Contact Rating: 15A @ 250 VAC UL listed 10A @ 125 VDC VDE listed Life Expectancy (Mechanical): ≥30,000 cycles Life Expectancy (Electrical): ≥10,000 cycles **Contact Resistance:** < 20mΩ Insulation Resistance: 1,000MΩ min. **Dielectric Strength:** > 1,500 volts Operating Temperature: -10°C to +55°C

| MATERIALS |  |
|-----------|--|
| Housing:  |  |
| Actuator: |  |

| Housing:        | Nylon                |
|-----------------|----------------------|
| Actuator:       | Polycarbonate        |
| Moving Contact: | Silver alloy         |
| Terminals:      | Brass, silver plated |





TACT SWITCHES

NAVIGATION SWITCHES

PUSHBUTTON SWITCHES

TOGGLE

ROCKER SWITCHES

SUIDE

SNAP-ACTION SWITCHES