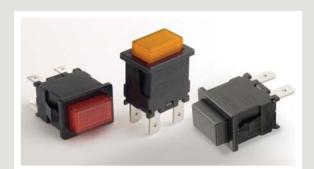

## **SERIES PB 1973 SWITCHES**

PUSHBUTTON SWITCHES - ILLUMINATED PANEL MOUNT



## **FEATURES & BENEFITS**

- Panel Mount
- Illuminated
- Many color options available
- Telecommunications Networking
- Computers/servers
- Performance audio Instrumentation
- Low power on/off designs
- External hard drives and modems

**APPLICATIONS/MARKETS** 

## SPECIFICATIONS Contact Rating: 15A @ 250 VAC UL listed 10A @ 125 VDC VDE listed Life Expectancy (Mechanical): ≥30,000 cycles Life Expectancy (Electrical): ≥10,000 cycles **Contact Resistance:** < 20mΩ Insulation Resistance: 1,000MΩ min. **Dielectric Strength:** > 1,500 volts Operating Temperature: -10°C to +55°C

| MATERIALS |  |
|-----------|--|
| Housing:  |  |
| Actuator: |  |

| Housing:        | Nylon                |
|-----------------|----------------------|
| Actuator:       | Polycarbonate        |
| Moving Contact: